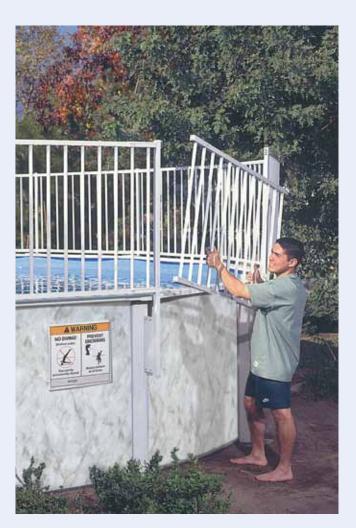

## Optional POOL FENCING

Embassy PoolCo's Optional Pool Fencing is an excellent way to reduce the risk of unauthorized pool entry. This attractive pool fencing provides an additional 3 1/2 foot barrier on top of most Embassy PoolCo and Doughboy Recreational above-ground pools.

## **Quality Features**

- Conforms to N.S.P.I. standards for pool fencing.
- Rugged, Hot-dipped Galvanized Copper Bearing Steel Construction.
- Attractive design blends in with pool colors and home decors.
- Entry brackets adapt any one fence section for removal. Ideal for easy vacuuming. Additional entry brackets can be used to increase the number of removable fence sections.
- Two-keyed fence locks designed for use with the removable fence section.
- 5 year warranty.