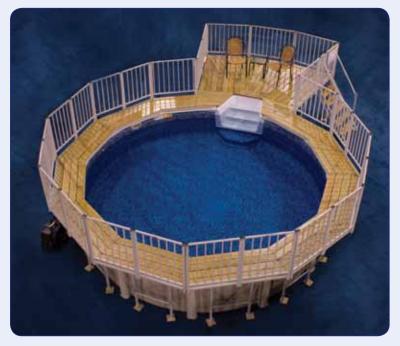

## *Embassy's* WALK AROUND DECK

## **Quality Features**

- Full Walk Around Galvanized Deck is only available on size 16' round or oval pools.
- Optional decking is available in your choice of composite or wood.
- Easy to assemble.
- Walk Around Deck includes: Deck Frame, Deck Fencing, Ground to Deck Stairs with Wood Steps & Security Gate Access. (Deck to pool access ladder or Stair Waves may be purchased separately)

| Picturea: 5-1000 WALK 21 10 Walk Around Deck Within End Deck & wood Floor | Pictured: | 5-1600 WALK 2T | 16' Walk Around Deck w/full End Deck & Wood Floorin |
|---------------------------------------------------------------------------|-----------|----------------|-----------------------------------------------------|
|---------------------------------------------------------------------------|-----------|----------------|-----------------------------------------------------|