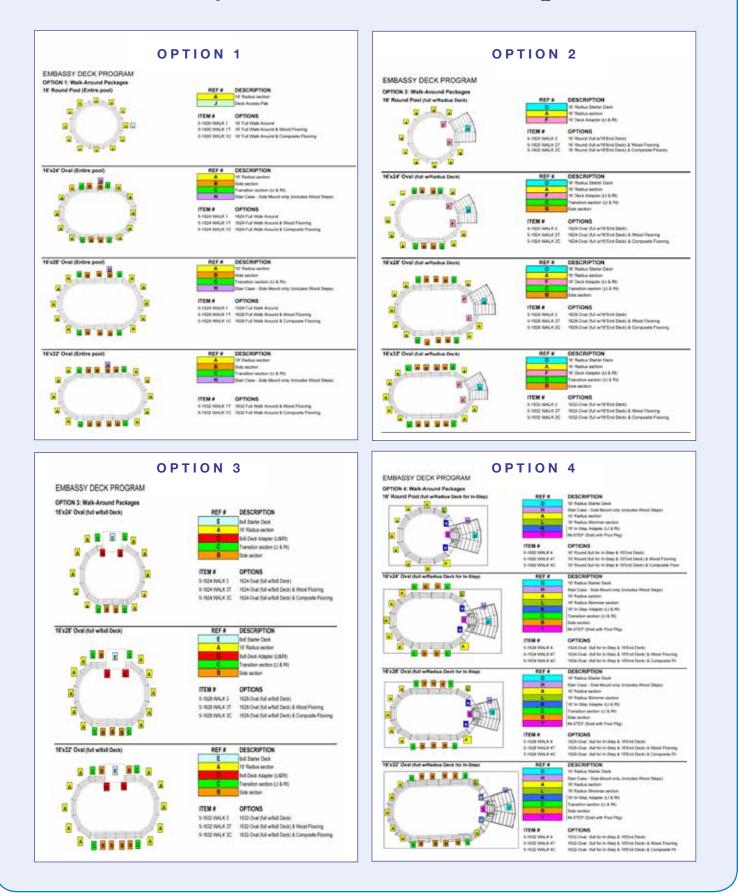

ALK 3C | 16x28-Oval (full w/8x8 Deck) & Composite Flooring           | 5-1632 WALK 3C                              | 16x32-Oval (full w/8x8 Deck) & Composite Flooring           |  |
| 5-1628 WALK 4  | 16x28-Oval (full for In-Step & 16'End Deck)                 | 5-1632 WALK 4                               | 16x32-Oval (full for In-Step & 16'End Deck)                 |  |
| 5-1628 WALK 4T | 16x28-Oval (full for In-Step & 16'End Deck) & Wood Flooring | 5-1632 WALK 4T                              | 16x32-Oval (full for In-Step & 16'End Deck) & Wood Flooring |  |
| 5-1628 WALK 4C | 16x28-Oval (full for In-Step & 16'End Deck) & Composite FIr | 5-1632 WALK 4C                              | 16x32-Oval (full for In-Step & 16'End Deck) & Composite FIr |  |

## **Embassy Walk Around Deck Options**